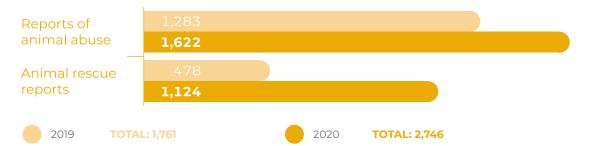

Source: Municipality of Querétaro. Ministry of Municipal Public Services, 2021.

For its part, the Municipal Animal Protection Unit (UPAM for its Spanish acronym) received during 2020 the number of 1,622 complaints of animal abuse and 1,124 reports of animal rescue. The following table shows the comparison with the previous year:

#### MUNICIPAL ANIMAL PROTECTION UNIT (UPAM), 2019 AND 2020.

Source: Municipality of Querétaro. Ministry of Municipal Public Services, 2021.

Municipal Economic Yearbook 2021 Pg. 31