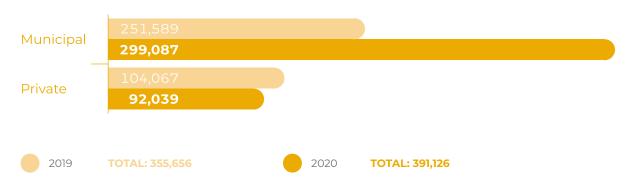

Source: Municipality of Querétaro. Environmental Network, 2021.

Collection during 2020 amounted to 391,126 tons in 149 routes through 834 neighborhoods in the municipality of Querétaro. The service increased its capacity by 10% compared to the previous year and divided its participation into 76.5% with its own resources and 23.5% through private resources.