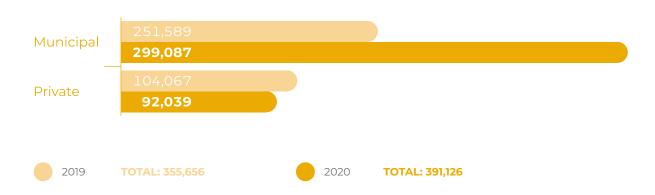

Source: Municipality of Querétaro. Environmental Network, 2021.

Collection during 2020 amounted to 391,126 tons in 149 routes through 834 neighborhoods in the municipality of Querétaro. The service increased its capacity by 10% compared to the previous year and divided its participation into 76.5% with its own resources and 23.5% through private resources.